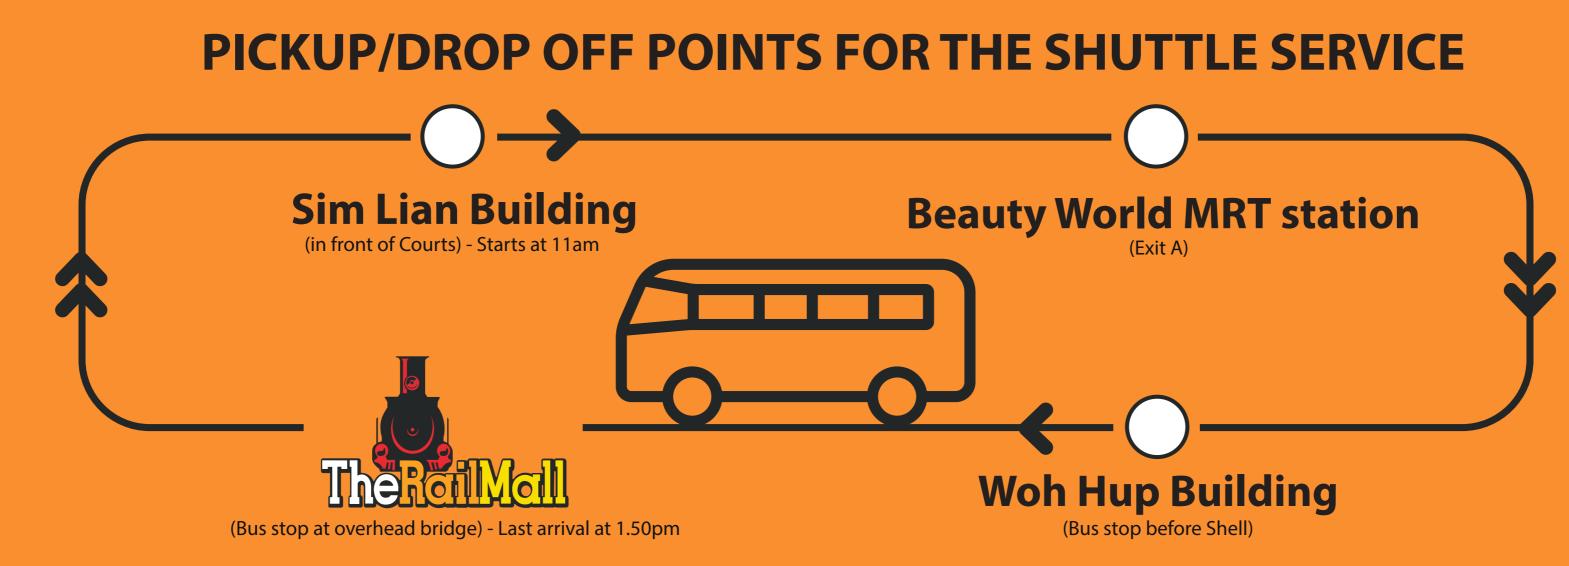

## HOP ON THE RIDE TO THE RAIL MALL

## Monday to Friday (11am to 2pm) Excludes Public Holidays

| <b>O</b> SIM LIAN<br>BUILDING | <b>O BEAUTY WORLD</b><br><b>MRT STATION</b> | <b>WOH HUP</b><br>BUILDING | <b>OTHE RAIL MALL</b> |
|-------------------------------|---------------------------------------------|----------------------------|-----------------------|
| 11:00 (First Stop)            | 11:05                                       | 11:10                      | 11:20                 |
| 11:30                         | 11:35                                       | 11:40                      | 11:50                 |
| 12:00                         | 12:05                                       | 12:10                      | 12:20                 |
| 12:30                         | 12:35                                       | 12:40                      | 12:50                 |
| 13:00                         | 13:05                                       | 13:10                      | 13:20                 |
| 13:30                         | 13:35                                       | 13:40                      | 13:50 (Last Point)    |

Please be at the pick up point at least 5 minutes before the scheduled departure. The schedule may vary slightly depending on traffic conditions. While every care is taken to provide this shuttle service, The Rail Mall disclaims all liability whatsoever, for any loss or damage howsoever caused as a result of any traffic condition, weather condition, or any other condition that may affect the shuttle bus services and its frequencies on the roads.